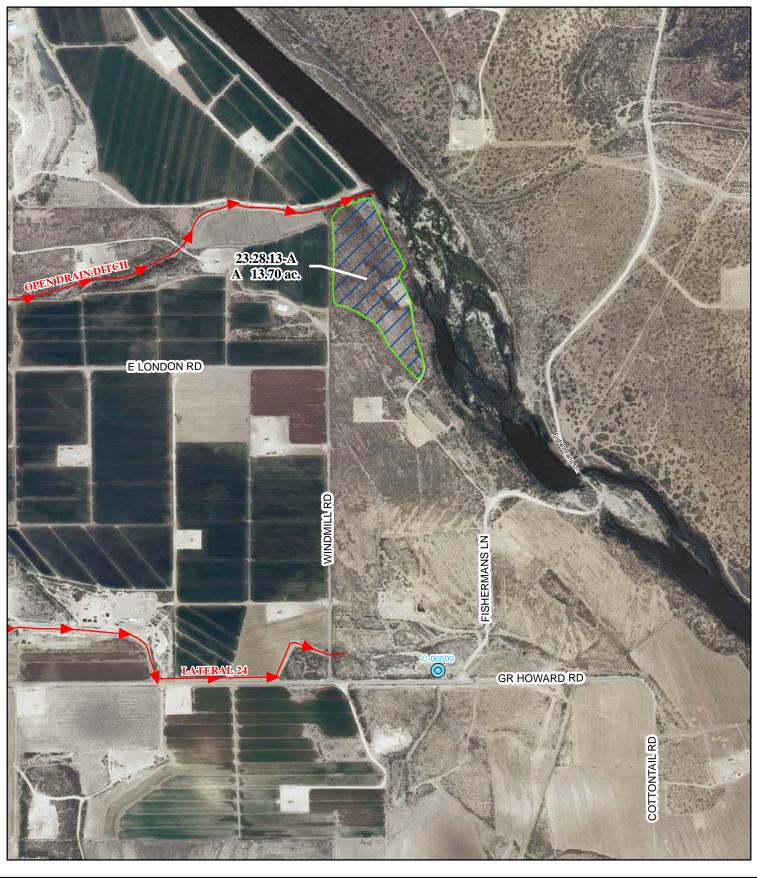

## f. Location and Amount of Irrigated Acreage:

Section 13, Township 23S, Range 28E, N.M.P.M.

Pt. SW<sup>1</sup>/<sub>4</sub>

13.70 acres

Total: 13.70 acres (Supplemental)

As shown on the attached revised Hydrographic Survey Map for Subfile No. 23.28.13-A, and the CID Section Hydrographic Survey Map Sheet No. 19 (1999-2011), included in Part F of this Appendix, representing the Court record as of the date of the filing of this Decree.

#### g. Amount of Water:

As set forth in Part B of this Appendix.

| <ul><li>●</li></ul> | Point of Diversion<br>Canals / Ditches<br>Ct Boundaries | 2009 Digital Orthophotography<br>Grid Interval = 1000 | <b>_</b> | <b>STATE OF NEW MEXICO</b><br>Office of the State Engineer<br>John R. D'Antonio, Jr., P.E., State Engineer | Candelario A. Carrasco, Jr.<br>& Emma Carrasco<br>Subfile 23.28.13-A<br>4/28/2011 |
|---------------------|---------------------------------------------------------|-------------------------------------------------------|----------|------------------------------------------------------------------------------------------------------------|-----------------------------------------------------------------------------------|
|                     | Surface Water Only                                      | Scale 1 " = $800$ '                                   | ¢        |                                                                                                            | the State 6-                                                                      |
| H                   | ,                                                       | 1.0.600                                               | Ψ        | Pecos River Stream System                                                                                  | See Stan                                                                          |
|                     | Supplemental Groundwater                                | 1:9,600                                               |          | Carlsbad Irrigation District                                                                               |                                                                                   |
|                     | Reservoir / Pond <sup>0</sup> 40                        | 0 800 1,600 Feet                                      |          | Hydrographic Survey                                                                                        |                                                                                   |
|                     | No Right                                                |                                                       | ۹        | Township 23 D.D.                                                                                           | interstate Stream Commission DET                                                  |